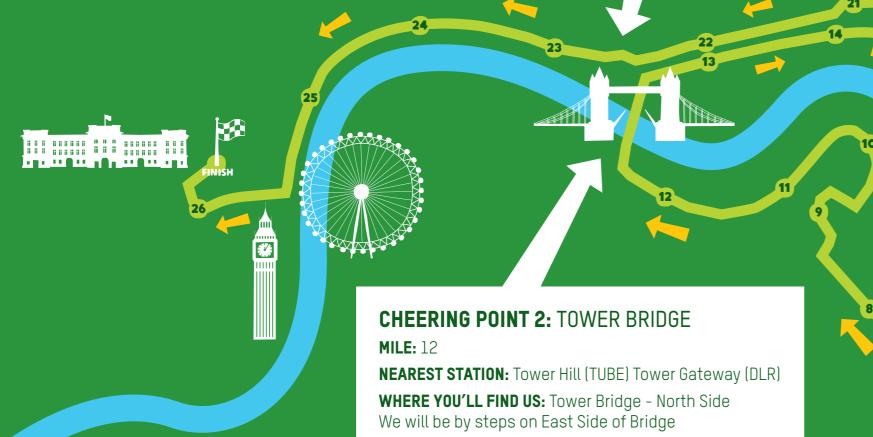

# WHERE OXFAM WILL BE...

### **CHEERING POINT 4: TOWER HILL**

MILE: 22.5

**NEAREST STATION:** Tower Hill (TUBE) Tower Gateway (DLR)

WHERE YOU'LL FIND US: Corner of Trinity Square

and Tower Hill

## **CHEERING POINT 3: CANARY WHARF**

**MILE:** 19

MILL

NEAREST STATION: Canary Wharf (DLR)
WHERE YOU'LL FIND US: Cabot Square



# **CHEERING POINT 1:** GREENWICH

**MILE:** 6

**NEAREST STATION:** Greenwich (DLR)

(Don't use Cutty Sark)

WHERE YOU'LL FIND US: Creek Road (By Greenwich Book Place & Gallery)

# **TOP TIPS** FOR CHEERERS

Make sure you stay hydrated - take some water with you.

Check ahead to see what the weather is like and take sun cream and/or waterproofs so that you're weather ready.

Look at the TfL website to see if there are any planned disruptions on race day.

Go green - ask for a green Oxfam t-shirt so that you can be easily spotted by your loved ones!



f Oxfam Challenge Events

events@oxfam.org.uk

% @OxfamChallenge